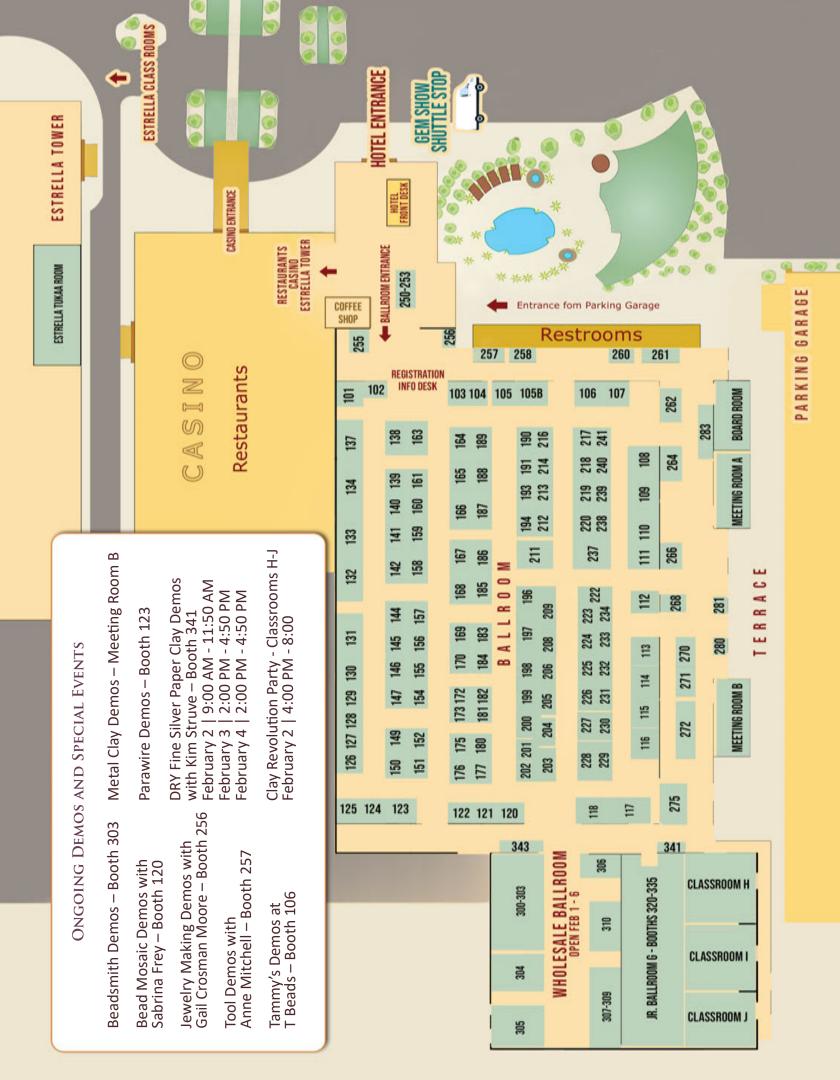

## **COLORS#STONE**

TO BEAD TRUE BLUE Tucson Workshops
CASINO DEL SOL FEBRUARY 1-8

5655 W Valencia Rd Tucson AZ 85757 February 1-8 | Saturday to Saturday | 10 AM - 6 PM

GEM SHOW Complimentary Gem Show Shuttles to and from Downtown and other Venues
Shuttle Hub at Hotel Entrance. More Details on Exhibitors & Workshops at

COLORSOFTHESTONE.COM

| Beads, Jewelry Cabachons Crystals | Best<br>Bill C<br>Blacl<br>Bling<br>Bon                                                                                 |
|-----------------------------------|-------------------------------------------------------------------------------------------------------------------------|
| Jr. Ballroom G<br>Booth 320-335   | Bron<br>Broo<br>C & I<br>Cabe<br>Caro<br>Caro<br>Carri<br>Cher<br>Cher<br>Cher<br>Choe<br>Chris<br>C-Ko<br>Clau<br>Clay |
| voicesofthestones.com             | Colik<br>Colle<br>Colo<br>Dalla<br>Dam<br>Davi<br>Davi<br>Deea<br>Diak<br>Divir<br>East                                 |